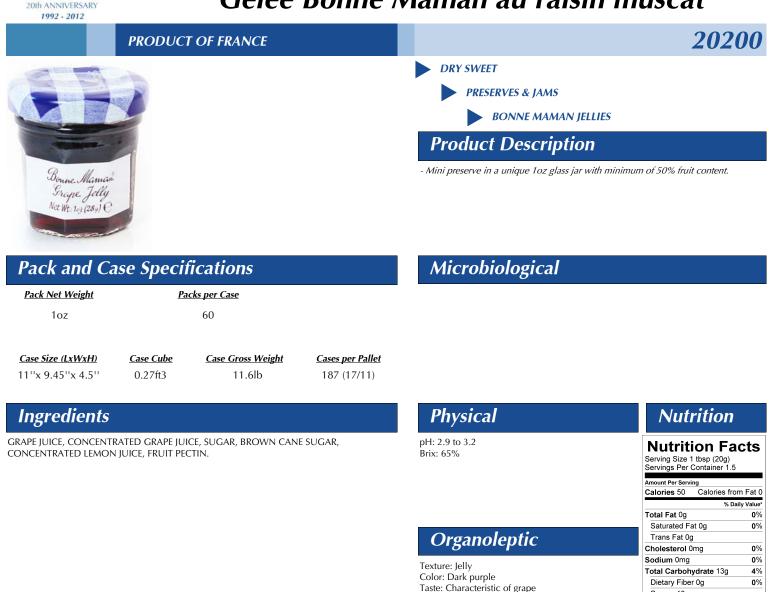

# Grape Jelly Bonne Maman 60/1 oz

## Gelée Bonne Maman au raisin muscat

#### Allergens

**Ітем #** JMBO148 NTE TOC

**Cooking Directions** 

Ready to serve

### Storage and Shelf Life

Store in cool and dark places. Refrigerate after opening. Shelf life: 24 months at room temperature unopened, a few days in the refrigerator once opened.

Vitamin C 0%

Iron 0%

25g 30g

•

Calculation 7/2 • 100 07/2 Percent Daily Values are based on a 2.000 calorie diet. Your daily values may be higher or lower depending on your calorie needs. Calories: 2.000 2.500 Total Fat Less than 65g 80g Saturated Fat Less than 200 25g Cholesterol Less than 300mg 300mg Sodium Less than 2,400mg 2,400mg Total Carbohydrate 300g 375g Dietary Fiber 2.5g 30g

Calories per gram: Fat 9 • Carbohydrate 4 • Protein 4

Sugars 13g Protein Og Vitamin A 0%

Calcium 0%

Dietary Fiber

MANUFACTURER PRODUCT SPEC SHEET DISTRIBUTED BY GauchoGourmet 17401 Triton Schertz TX 78154 PHONE: 210-277- 7930 Fax: 210-497- 2364 EMAIL: INFO@GAUCHOGOURMET.COM