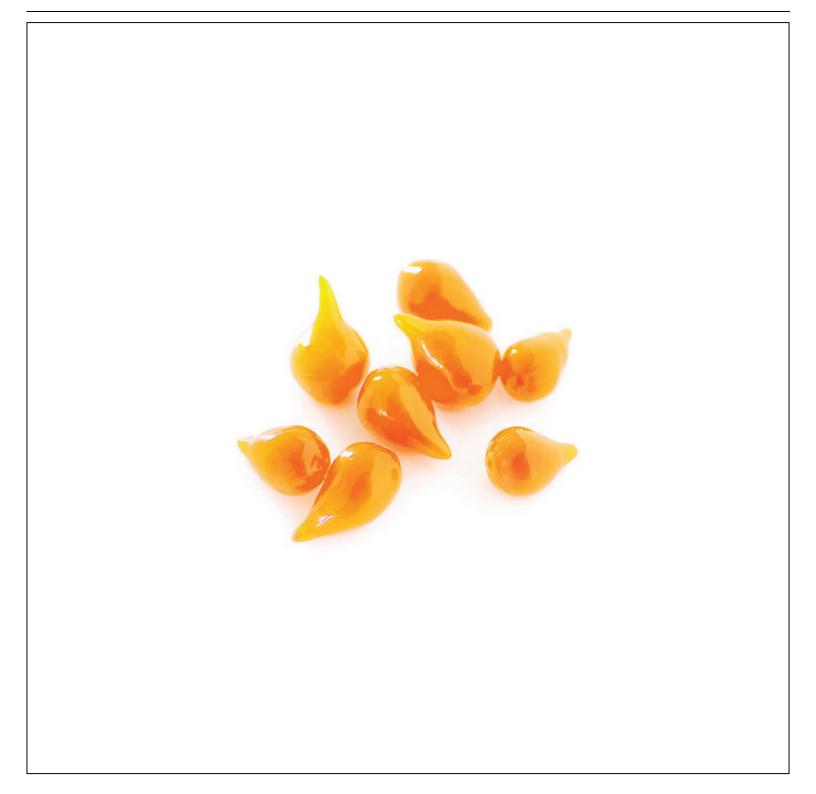

## YELLOW PERUVIAN SWEETY DROP PEPPERS

These lively and bright tear-drop shaped peppers are as delicious as they are unique. Providing a beautiful visual and excellent plate coverage for pizza, pasta, greens, and grains, you'll be delighted by the firm texture and sweet, juicy flavor.