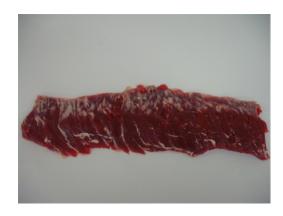

#### **Butchery Specification**

Specification INSIDE SKIRT

**AUSMeat Item No** 

Sales Description Inside Skirt is located on the inside of the abdominal wall of the Hindquarter

and extends to the Navel End portion of the Brisket

### **Preparation Items**

 Maximise inside skirt length by dropping below 12th rib before quartering

All membrane to be removed

Final product