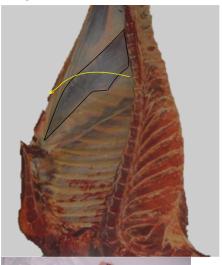

#### **Butchery Specification**

Specification INSIDE SKIRT

**AUSMeat Item No** 

Sales Description Inside Skirt is located on the inside of the abdominal wall of the Hindquarter

and extends to the Navel End portion of the Brisket

### **Preparation Items**

 Maximise inside skirt length by dropping below 12th rib before quartering

All membrane to be removed

Final product