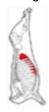

#### **Butchery Specification**

Specification INSIDE SKIRT

**AUSMeat Item No** 

Sales Description Inside Skirt is located on the inside of the abdominal wall of the Hindquarter

and extends to the Navel End portion of the Brisket

### **Preparation Items**

 Maximise inside skirt length by dropping below 12th rib before quartering

All membrane to be removed

Final product