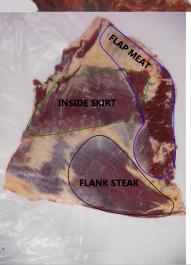

#### **Butchery Specification**

Specification INSIDE SKIRT

**AUSMeat Item No** 

Sales Description Inside Skirt is located on the inside of the abdominal wall of the Hindquarter

and extends to the Navel End portion of the Brisket

### **Preparation Items**

 Maximise inside skirt length by dropping below 12th rib before quartering

All membrane to be removed

Final product