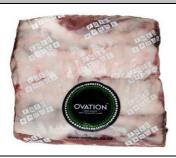

## OVATION NEW ZEALAND LIMITED PRODUCT SPECIFICATION

| PRODUCT TYPE:    | New Zealand - LAMB CUTS                                                                                                                                                                                                                                                                                                                                                                                            |                                |          |                                        |
|------------------|--------------------------------------------------------------------------------------------------------------------------------------------------------------------------------------------------------------------------------------------------------------------------------------------------------------------------------------------------------------------------------------------------------------------|--------------------------------|----------|----------------------------------------|
| PRODUCT:         | Bone In Rack Frenched 8 rib 75/40 14-<br>16, 16-18, 18-20, 20-22,<br>22-24, 24-26oz                                                                                                                                                                                                                                                                                                                                |                                | //       |                                        |
| PRODUCT CODE:    |                                                                                                                                                                                                                                                                                                                                                                                                                    | 1974                           | ME       |                                        |
| STATE:           | Frozen                                                                                                                                                                                                                                                                                                                                                                                                             |                                |          |                                        |
| BRAND:           | Ovation                                                                                                                                                                                                                                                                                                                                                                                                            |                                |          |                                        |
| SHELF LIFE:      | 24 months                                                                                                                                                                                                                                                                                                                                                                                                          |                                |          |                                        |
| RECOMMENDED      | KEEP FROZEN at -18°C ± 0.5°C during                                                                                                                                                                                                                                                                                                                                                                                |                                |          |                                        |
| STORAGE:         | transportation and storage to ensure shelf life of 24 months                                                                                                                                                                                                                                                                                                                                                       |                                |          |                                        |
| OTHER DETAILS:   | Halal Certified, Free Range, Grass Fed, Raised without added Hormones                                                                                                                                                                                                                                                                                                                                              |                                |          |                                        |
| PROCESS DETAILS: | A standard 8 rib rack is removed between the 4th and 5th ribs and 12th and 13th ribs. Flaps are removed by a straight cut parallel to the back bone at 75mm from the loin eye measured from the loin end. Chine and feather bones and paddywack and cap are removed, prior to cleanly water frenching 40mm from rib ends. Weight range as specified. Product aged minimum 96 hours between slaughter and freezing. |                                |          |                                        |
| PACK DETAILS:    | Individual racks are initially weight ranged an                                                                                                                                                                                                                                                                                                                                                                    | d then two racks of the same   | weight   | range are interlocked at rib ends into |
|                  | pairs and packed into an Ovation bag ensuring                                                                                                                                                                                                                                                                                                                                                                      | g any branding is on upper sid | de of cu | ut, and vacuum seal. Each weight       |
|                  | range to be packed under separate SP's.                                                                                                                                                                                                                                                                                                                                                                            |                                |          |                                        |
| Weight Range     | 55700 = 14-16oz (396-452g)                                                                                                                                                                                                                                                                                                                                                                                         | Packs per carton               |          | 55700 = 12 packs per case              |
|                  | 55701 = 16-18oz (453-508g)                                                                                                                                                                                                                                                                                                                                                                                         |                                |          | 55701 = 12 packs per case              |
|                  | 55702 = 18-20oz (509-566g)                                                                                                                                                                                                                                                                                                                                                                                         |                                |          | 55702 = 10 packs per case              |
|                  | 55703 = 20-22oz (567-622g)                                                                                                                                                                                                                                                                                                                                                                                         |                                |          | 55703 = 10 packs per case              |
|                  | 55704 = 22-24oz (623-679g)                                                                                                                                                                                                                                                                                                                                                                                         |                                |          | 55704 = 10 packs per case              |
|                  | 55705 = 24-26oz (680-736g)                                                                                                                                                                                                                                                                                                                                                                                         |                                |          | 55705 = 8 packs per case               |
| PRODUCT IMAGES:  |                                                                                                                                                                                                                                                                                                                                                                                                                    |                                |          | CARTON IMAGE:                          |