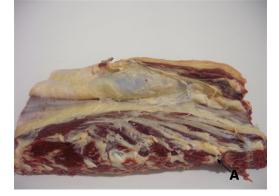

#### **Preparation Items**

- Remove both the cap and the lip by following the natural seam
- Ensure cube roll is not cut into when removing
- All featherbone silverskin and heavy fatis removed(A)

- Ends to be square
- Measure 3cm from the start of the "fat seam". Cut square
- Bone chips and cartilage to be removed. No loose pieces