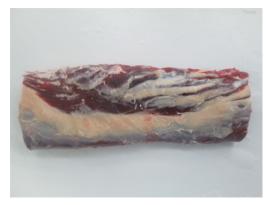

## **Quality Points**

| QP 1                  | Cut square no longer than 3cm from the "fat seam"                                      |
|-----------------------|----------------------------------------------------------------------------------------|
| QP 2                  | Ends to be square                                                                      |
| QP 3                  | Bone chips and cartilage removed                                                       |
| QP 4                  | Featherbone silverskin removed                                                         |
| Presentation Notes    | HOT BONING ONLY : Wrapped tightly in film to maintain cylindrical shape before bagging |
|                       |                                                                                        |
| Butchery Specificatio | n                                                                                      |
| Butchery Specificatio | n<br>CUBE ROLL LIP OFF                                                                 |
|                       |                                                                                        |
| Specification         | CUBE ROLL LIP OFF                                                                      |

#### **Preparation Items**

- Remove both the cap and the lip by following the natural seam
- Ensure cube roll is not cut into when removing
- All featherbone silverskin and heavy fatis removed(A)

- Ends to be square
- Measure 3cm from the start of the "fat seam". Cut square
- Bone chips and cartilage to be removed. No loose pieces