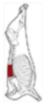

#### **Preparation Items**

- Remove both the cap and the lip by following the natural seam
- Ensure cube roll is not cut into when removing
- All featherbone silverskin and heavy fatis removed(A)

- Ends to be square
- Measure 3cm from the start of the "fat seam". Cut square
- Bone chips and cartilage to be removed. No loose pieces