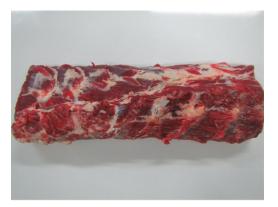

## **Quality Points**

| QP 1                  | Cut square no longer than 3cm from the "fat seam"                                      |
|-----------------------|----------------------------------------------------------------------------------------|
| QP 2                  | Ends to be square                                                                      |
| QP 3                  | Bone chips and cartilage removed                                                       |
| QP 4                  | Featherbone silverskin removed                                                         |
| Presentation Notes    | HOT BONING ONLY : Wrapped tightly in film to maintain cylindrical shape before bagging |
|                       |                                                                                        |
| Butchery Specificatio | n                                                                                      |
| Butchery Specificatio | n<br>CUBE ROLL LIP OFF                                                                 |
|                       |                                                                                        |
| Specification         | CUBE ROLL LIP OFF                                                                      |

Final product - lateral view

Final product - medial view

Report: Product Specification