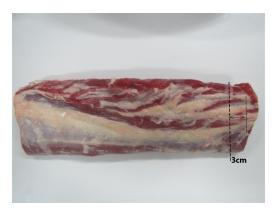

## **Quality Points**

| QP 1                  | Cut square no longer than 3cm from the "fat seam"                                      |
|-----------------------|----------------------------------------------------------------------------------------|
| QP 2                  | Ends to be square                                                                      |
| QP 3                  | Bone chips and cartilage removed                                                       |
| QP 4                  | Featherbone silverskin removed                                                         |
| Presentation Notes    | HOT BONING ONLY : Wrapped tightly in film to maintain cylindrical shape before bagging |
|                       |                                                                                        |
| Butchery Specificatio | n                                                                                      |
| Butchery Specificatio | n<br>CUBE ROLL LIP OFF                                                                 |
|                       |                                                                                        |
| Specification         | CUBE ROLL LIP OFF                                                                      |

Final product - lateral view

Final product - medial view

Report: Product Specification