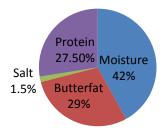

Pasteurized Milk, Salt, Enzymes, Cellulose to prevent caking, Natamycin to protect

flavor

III. Minimum Age: 60 days

IV. Targeted Standards:

A. Analytical 1. Moisture 42.00% (+1) 2. Fat 29.00% (+2) 3. Salt 1.50% (+ .25) 4. Protein, Minerals, Ash <u>27.50%</u> (+2) 100.00%