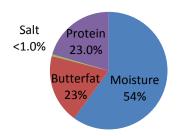

| IV. Targeted Standards:<br>A. Analytical<br>1. Moisture 54.00% (±1)                                                                                                                                                                                                                          |                                                       | VIII. Nutritional<br>Information:          | Our label<br>with rounding<br><u>Per 1 oz. Serving</u> |           | Actual<br>Values<br><u>Per</u> |
|----------------------------------------------------------------------------------------------------------------------------------------------------------------------------------------------------------------------------------------------------------------------------------------------|-------------------------------------------------------|--------------------------------------------|--------------------------------------------------------|-----------|--------------------------------|
| 2. Fat                                                                                                                                                                                                                                                                                       | 23.00% (+2)                                           |                                            | 28g                                                    | % Daily   | 100g                           |
| 3. Salt                                                                                                                                                                                                                                                                                      | <1%<br>ein, Minerals, Ash <u>23.00%</u> ( <u>+</u> 2) | Calories                                   | 80                                                     | Value     | 293                            |
| FDM Min. 44%                                                                                                                                                                                                                                                                                 | 100.00%                                               | Total Fat (grams)<br>Saturated Fat (grams) | 6<br>4                                                 | 8%<br>20% | 23.0<br>15.46                  |
| <ul> <li>B. Microbiological <ol> <li>Coliform</li> <li>Coliform</li> <li>Coli cfu/g</li> <li>Yeast &amp; Mold</li> <li>Coli</li> <li>Coli</li> <li>Coli cfu/g</li> </ol> </li> <li>4. Staph aureus</li> <li>Cog.positive)</li> <li>Salmonella</li> <li>Negative</li> <li>Listeria</li> </ul> | Trans Fat (grams)                                     | 0                                          |                                                        | .36       |                                |
|                                                                                                                                                                                                                                                                                              | U                                                     | Cholesterol (mg)                           | 20                                                     | 7%        | 73                             |
|                                                                                                                                                                                                                                                                                              |                                                       | Sodium (mg)                                | 0                                                      | 0%        | 17.6                           |
|                                                                                                                                                                                                                                                                                              | U                                                     | Total Carbohydrates (grams)                | <1                                                     | 0%        | 2.55                           |
|                                                                                                                                                                                                                                                                                              | U                                                     | Dietary Fiber (grams)                      | 0                                                      | 0%        | 0                              |
|                                                                                                                                                                                                                                                                                              | C                                                     | Total Sugar (grams)                        | 0                                                      |           | 2.12                           |
|                                                                                                                                                                                                                                                                                              |                                                       | Includes 0g Added Sugar                    | 0                                                      | 0%        | 0                              |
|                                                                                                                                                                                                                                                                                              |                                                       | Protein (grams)                            | 5                                                      | 10%       | 16.96                          |
| 0. Listella                                                                                                                                                                                                                                                                                  |                                                       |                                            |                                                        |           |                                |
| C Deviced and Orga                                                                                                                                                                                                                                                                           | nolontio                                              | Vitamin D (mcg)                            | 0                                                      | 0%        | 0                              |