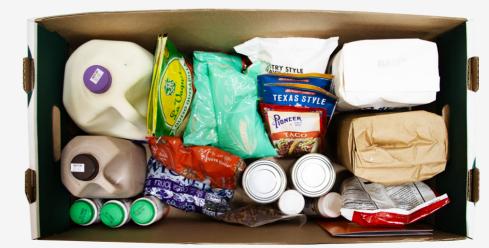

## CUSTOMIZABLE MEAL KITS

Food Related is a proud producer of meal kits that are 100% customizable. You can choose from our wide variety of options in our Food Kit Catalog or simply send a request with your budget, dietary restrictions and interested products and our team will customize a meal kit to suit your every need.

- Kits Assembled and Delivered Distribution Ready
- Available in Fresh and Shelf Stable Options
- Partner Branding with Your Organization Logo
- Curated to Meet Specific Needs of Existing or New Programs
- Recurring Deliveries Available

**FOOD KIT CATALOG** 

CLICK HERE TO SEE OUR
CATALOG LIST